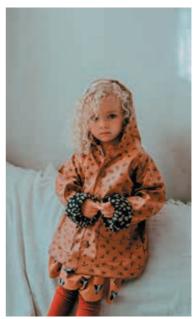

## Organic cotton dress collection

TDS2444

```
TDS2455
```

TDS2405

TDS2425

Our waterproof rain coats are made from recycled plastic bottles, each one repurposing 28 bottles which were destined for landfill. Lined in soft organic cotton, our contemporary print brings a whole new look to eco conscious outerwear.