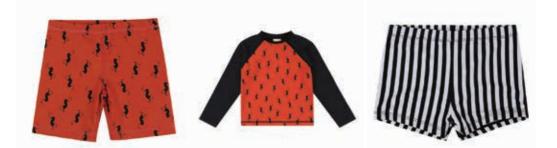

## Organic cotton dress collection



TDS2444



```
TDS2455
```



TDS2405

TDS2425































Our waterproof rain coats are made from recycled plastic bottles, each one repurposing 28 bottles which were destined for landfill. Lined in soft organic cotton, our contemporary print brings a whole new look to eco conscious outerwear.

New for the season are our coordinating backpacks, each one utilising 16 bottles of environmental waste.



MTD923

MTD922

MTD921







LTD727

LTD728







TD514

TD515

TD516











Forever loved - softess rib essentials to love the whole year through



LTD911

JTD376

JTD378

LTD436



KTD435

JTD383

JTD384

LTD382









LTD912

LTD913

LTD600

LTD601



TD381

JTD375

JTD374





LTD604

KTD434







MTD500



MTD903



MTD902

MTD901

MTD473







KTD705

MT902

MTD904













MTD507

MTD506

MTD508



MTD502



MTD501



MTD504



Organic accessories in colours and patterns inspired by nature



JTD800



JTD802



JTD801



MTD600.50





MTD601.50

MTD602.50





TDAW23152





TDAW23148.50

TDAW23148.50













www.turtledovelondon.com hello@turtledovelondon.com +44 (0) 1788 824455