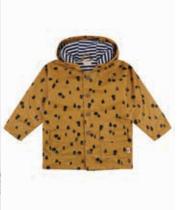

## Organic cotton dress collection

TDS2444

```
TDS2455
```

TDS2405

TDS2425

Our waterproof rain coats are made from recycled plastic bottles, each one repurposing 28 bottles which were destined for landfill. Lined in soft organic cotton, our contemporary print brings a whole new look to eco conscious outerwear.