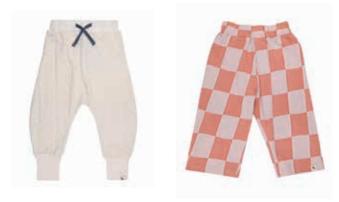

TDS2431

JTD379

TDS2409

TDS2413

Reversible

TDS2437

Mix and match organic sweats

TDS2416