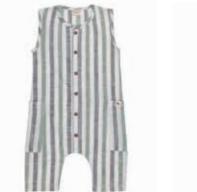

## Best selling dungarees, a signature style

TDS2433

TDS2408

TDS2415

TDS2469

TDS2477

TDS2420

TDS2464