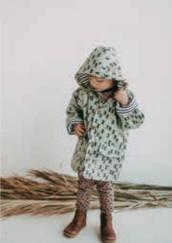

## Organic cotton dress collection

TDS2444

```
TDS2455
```

TDS2405

TDS2425

Our waterproof rain coats are made from recycled plastic bottles, each one repurposing 28 bottles which were destined for landfill. Lined in soft organic cotton, our contemporary print brings a whole new look to eco conscious outerwear.