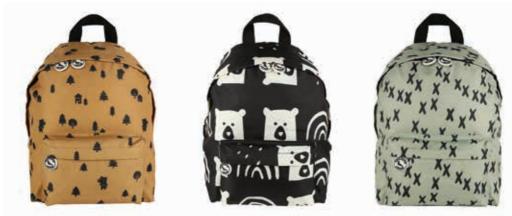

New for the season are our coordinating backpacks, each one utilising 16 bottles of environmental waste.

MTD923

MTD922

MTD921

LTD727

LTD728

TD514

TD515