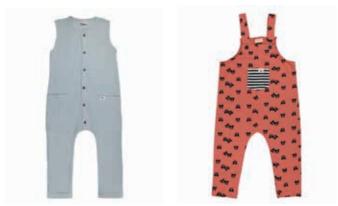

## Best selling dungarees, a signature style

TDS2433

TDS2408

TDS2415

TDS2469

TDS2477

TDS2420

TDS2464