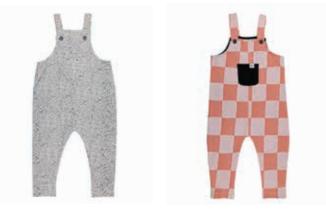

## Best selling dungarees, a signature style

TDS2433

TDS2408

TDS2415

TDS2469

TDS2477

TDS2420

TDS2464