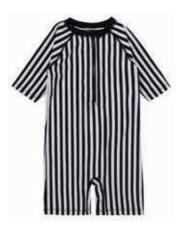

TDS2404

RTDS2421









## Organic cotton dress collection



TDS2444



```
TDS2455
```



TDS2405

TDS2425































Our waterproof rain coats are made from recycled plastic bottles, each one repurposing 28 bottles which were destined for landfill. Lined in soft organic cotton, our contemporary print brings a whole new look to eco conscious outerwear.

New for the season are our coordinating backpacks, each one utilising 16 bottles of environmental waste.



MTD923

MTD922

MTD921







LTD727

LTD728







TD514

TD515

TD516











Forever loved - softess rib essentials to love the whole year through



LTD911

JTD376

JTD378

LTD436



KTD435

JTD383

JTD384

LTD382









LTD912

LTD913

LTD600

LTD601



TD381

JTD375

JTD374





LTD604

KTD434







MTD500



MTD903



MTD902

MTD901

MTD473







KTD705

MT902

MTD904













MTD507

MTD506

MTD508



MTD502



MTD501



MTD504



Organic accessories in colours and patterns inspired by nature



JTD800



JTD802



JTD801



MTD600.50





MTD601.50

MTD602.50





TDAW23152





TDAW23148.50

TDAW23148.50













www.turtledovelondon.com hello@turtledovelondon.com +44 (0) 1788 824455