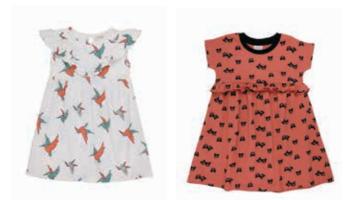

## Organic cotton dress collection

TDS2444

```
TDS2455
```

TDS2405

TDS2425

Our waterproof rain coats are made from recycled plastic bottles, each one repurposing 28 bottles which were destined for landfill. Lined in soft organic cotton, our contemporary print brings a whole new look to eco conscious outerwear.