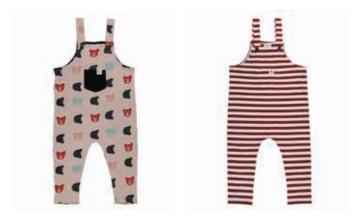

## Best selling dungarees, a signature style

TDS2433

TDS2408

TDS2415

TDS2469

TDS2477

TDS2420

TDS2464