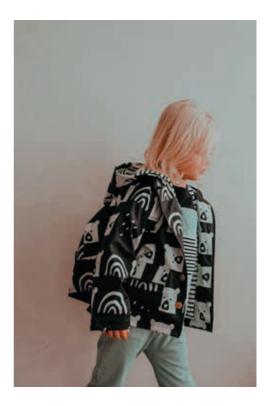

## Organic cotton dress collection

TDS2444

```
TDS2455
```

TDS2405

TDS2425

Our waterproof rain coats are made from recycled plastic bottles, each one repurposing 28 bottles which were destined for landfill. Lined in soft organic cotton, our contemporary print brings a whole new look to eco conscious outerwear.