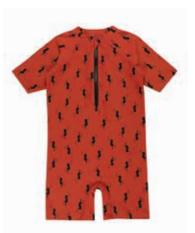

TDS2421









## Organic cotton dress collection



TDS2444



```
TDS2455
```



TDS2405

TDS2425































Our waterproof rain coats are made from recycled plastic bottles, each one repurposing 28 bottles which were destined for landfill. Lined in soft organic cotton, our contemporary print brings a whole new look to eco conscious outerwear.

New for the season are our coordinating backpacks, each one utilising 16 bottles of environmental waste.



MTD923

MTD922

MTD921







LTD727

LTD728







TD514

TD515

TD516











Forever loved - softess rib essentials to love the whole year through



LTD911

JTD376

JTD378

LTD436



KTD435

JTD383

JTD384

LTD382









LTD912

LTD913

LTD600

LTD601



TD381

JTD375

JTD374





LTD604

KTD434







MTD500



MTD903



MTD902

MTD901

MTD473







KTD705

MT902

MTD904













MTD507

MTD506

MTD508



MTD502



MTD501



MTD504



Organic accessories in colours and patterns inspired by nature



JTD800



JTD802



JTD801



MTD600.50





MTD601.50

MTD602.50





TDAW23152





TDAW23148.50

TDAW23148.50













www.turtledovelondon.com hello@turtledovelondon.com +44 (0) 1788 824455