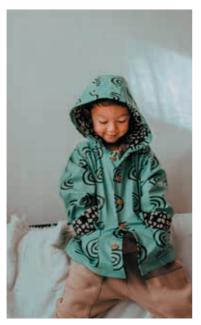

## Organic cotton dress collection

TDS2444

```
TDS2455
```

TDS2405

TDS2425

Our waterproof rain coats are made from recycled plastic bottles, each one repurposing 28 bottles which were destined for landfill. Lined in soft organic cotton, our contemporary print brings a whole new look to eco conscious outerwear.