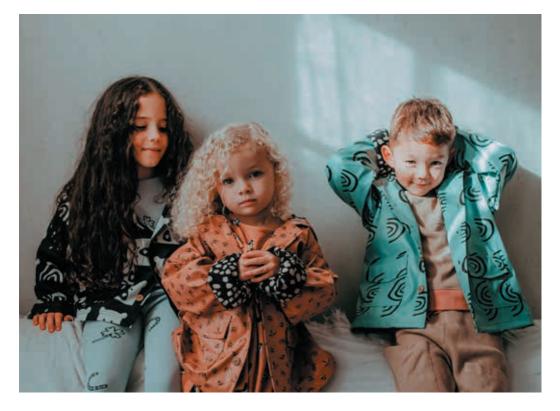

## Organic cotton dress collection

TDS2444

```
TDS2455
```

TDS2405

TDS2425

Our waterproof rain coats are made from recycled plastic bottles, each one repurposing 28 bottles which were destined for landfill. Lined in soft organic cotton, our contemporary print brings a whole new look to eco conscious outerwear.