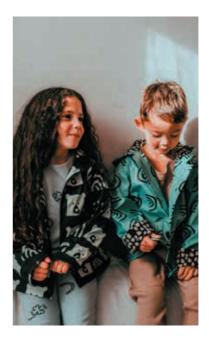

## Organic cotton dress collection

TDS2444

```
TDS2455
```

TDS2405

TDS2425

Our waterproof rain coats are made from recycled plastic bottles, each one repurposing 28 bottles which were destined for landfill. Lined in soft organic cotton, our contemporary print brings a whole new look to eco conscious outerwear.