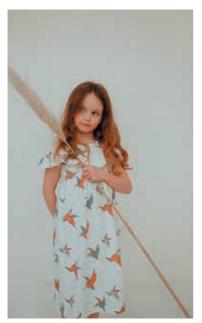

## Organic cotton dress collection

TDS2444

```
TDS2455
```

TDS2405

TDS2425

Our waterproof rain coats are made from recycled plastic bottles, each one repurposing 28 bottles which were destined for landfill. Lined in soft organic cotton, our contemporary print brings a whole new look to eco conscious outerwear.