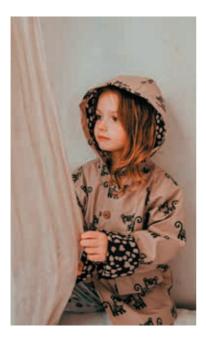

## Organic cotton dress collection

TDS2444

```
TDS2455
```

TDS2405

TDS2425

Our waterproof rain coats are made from recycled plastic bottles, each one repurposing 28 bottles which were destined for landfill. Lined in soft organic cotton, our contemporary print brings a whole new look to eco conscious outerwear.