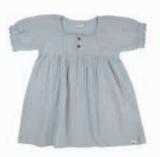

## Organic cotton dress collection

TDS2444

```
TDS2455
```

TDS2405

TDS2425

Our waterproof rain coats are made from recycled plastic bottles, each one repurposing 28 bottles which were destined for landfill. Lined in soft organic cotton, our contemporary print brings a whole new look to eco conscious outerwear.