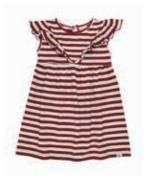

## Organic cotton dress collection

TDS2444

```
TDS2455
```

TDS2405

TDS2425

Our waterproof rain coats are made from recycled plastic bottles, each one repurposing 28 bottles which were destined for landfill. Lined in soft organic cotton, our contemporary print brings a whole new look to eco conscious outerwear.