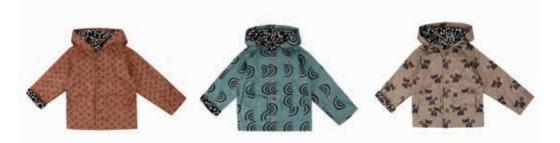

## Organic cotton dress collection

TDS2444

```
TDS2455
```

TDS2405

TDS2425

Our waterproof rain coats are made from recycled plastic bottles, each one repurposing 28 bottles which were destined for landfill. Lined in soft organic cotton, our contemporary print brings a whole new look to eco conscious outerwear.