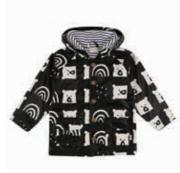

## Organic cotton dress collection

TDS2444

```
TDS2455
```

TDS2405

TDS2425

Our waterproof rain coats are made from recycled plastic bottles, each one repurposing 28 bottles which were destined for landfill. Lined in soft organic cotton, our contemporary print brings a whole new look to eco conscious outerwear.