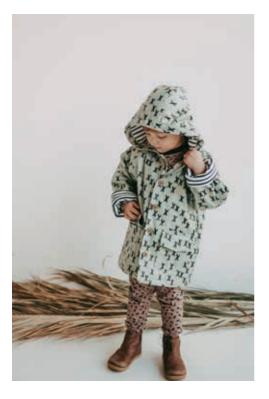

## Organic cotton dress collection

TDS2444

```
TDS2455
```

TDS2405

TDS2425

Our waterproof rain coats are made from recycled plastic bottles, each one repurposing 28 bottles which were destined for landfill. Lined in soft organic cotton, our contemporary print brings a whole new look to eco conscious outerwear.